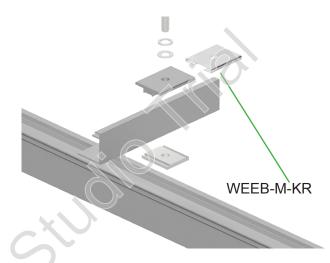

The WEEB-M-KR is an innovative design, which was created to make installation time quicker and easier. The WEEB-M-KR slides on, and can be pre-installed onto the mid-clamp by hand and bonds module to module. Currently the WEEB-M-KR is compatible with the Kinetic Solar K-Rack. Custom solutions are available upon request. There are several different designs of the WEEB® washers to accommodate multiple systems. The overall functions of the WEEB® washers are to bond PV modules to racking or other components of the racking system to each other.

## **WEEB-M-KR**

The WEEB-M-KR is an innovative design, which was created to make installation time quicker and easier. The WEEB-M-KR slides on, and can be pre-installed onto the mid-clamp by hand and bonds module to module. Currently the WEEB-M-KR is compatible with the Kinetic Solar K-Rack. Custom solutions are available upon request. There are several different designs of the WEEB® washers to accommodate multiple systems. The overall functions of the WEEB® washers are to bond PV modules to racking or other components of the racking system to each other.

| Catalog # | Item #   |
|-----------|----------|
| WEEB-M-KR | 50039376 |

- Custom Wiley WEEB® mid-clamp design for Kinetic Solar's K-Rack
- Can be pre-installed by hand onto mid-clamps
- WEEB-M-KR bonds module to module
- Innovative labor saving design that allows for guick and easy installation
- Corrosion resistant 304 stainless steel provides outstanding durability and performance
- ETL Listed to UL 467 as Grounding & Bonding Equipment
- UL Recognized to Subject Standard UL 2703
- Certified to CSA Std C22.2 No.41
- **RoHS Compliant**
- Lasts for lifetime of the solar system
- Reusable